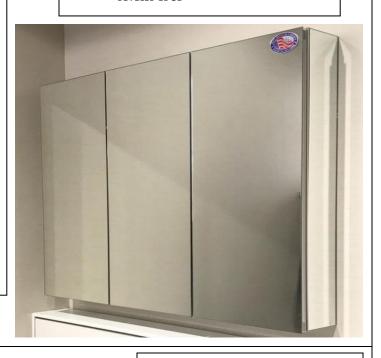

# **MEDICINE CABINET**

MODEL#: ZEU 7240-3D (1)

### **FEATURES:**

- 24+24+24 X 40" FULLY MIRRORED DOORS.
- FOUR ADJUSTABLE 3/8" THICK HIGH POLISHED GLASS SHELVES.
- INFINITELY ADJUSTABLE SHELVING WITH LOCKDOWN MECHANISM (NO HOLES IN CABINET).
- 165-DEGREE PROPRIETARY SOFT CLOSE HEAVY DUTY HINGES.
- LEFT DOOR HINGED RIGHT, CENTER AND RIGHT DOORS HINGED LEFT AS A STANDARD.
- FULL GASKET BEHIND DOOR.
- HIGH RESOLUTION SILVER PLATE GLASS MIRRORS FRONT, BACK OF DOOR AND BACK WALL.
- BACK WALL MIRROR FULLY SEALED.
- PACKED IN FOUR WALL (FOLDED DOUBLE WALL) CORRUGATION.

### **MIRROR FINISHES:**

- FLAT POLISHED EDGE
- BEVELED EDGE

OVERALL SIZE DIMENSION: 72" WIDE X 40" HIGH X 5 3/16" DEEP

ROUGH OPENING DIMENSION: 71 3/8" WIDE X 39 3/8" HIGH X 4" DEEP

DOOR THICKNESS: 1 3/16"